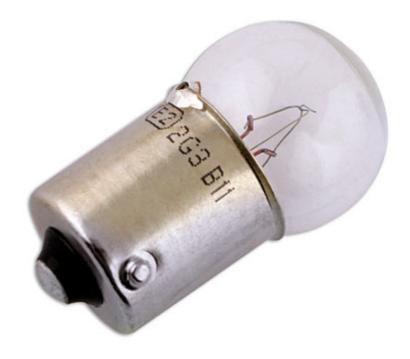

## Lucas Side Light Bulb 24V 5W SCC OE248 10pc

The Lucas automotive bulb range consists of over 600 references covering cars, light and heavy duty commercial vehicles and motorcycles. With over 99 % vehicle parc coverage and an unrivaled reputation for quality, the Lucas automotive bulb offering is the obvious choice for both aftermarket and original equipment dealers throughout the world. Lucas automotive bulbs are instantly recognisable as a brand you can trust, with a heritage dating back to the earliest vehicles on the UK roads. The range has been continually developed over the years to remain at the forefront of technology whilst maintaining a broad coverage across classic cars.

## **Additional Information**

- Side Light Bulb
- ANSI Code 248
- BA15s / SCC
- 24v / 5 watt
- 10pc